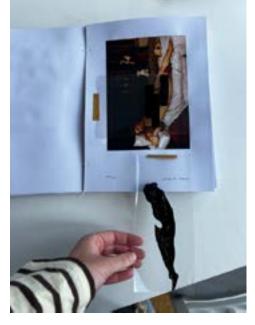

#### METHOD

LAYERING TO DELETE / REDACT / CENSOR

# PROCESS / METHOD

#### FINAL 100 ITERATIONS OF LAYERING