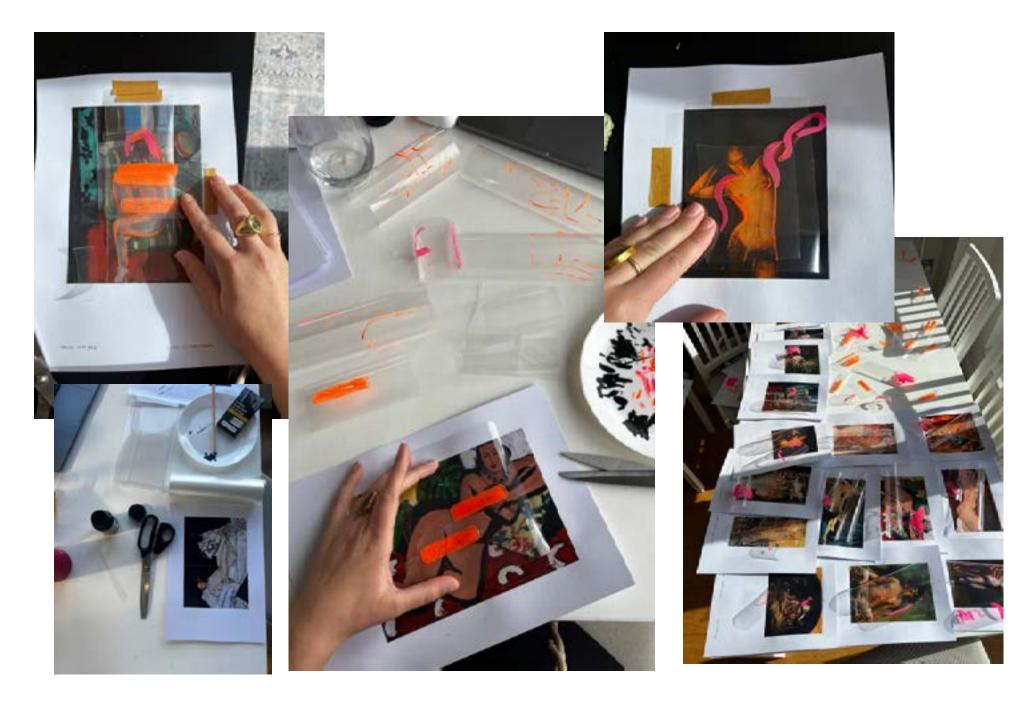

#### METHOD

LAYERING TO DELETE / REDACT / CENSOR

#### ΜΕΟΙΑ

SCREEN / BLOCK PRINTING (NON TRADITIONALLY)

# PROCESS / METHOD